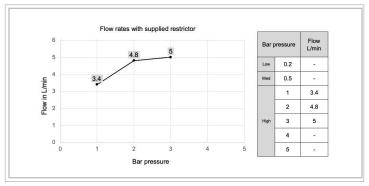

| CODE      |  |  |
|-----------|--|--|
| PRI112DNC |  |  |

| FINISH | APPLICATION    | MIN PRESSURE |
|--------|----------------|--------------|
| Chrome | Electroplating | 1.0 bar      |

| HEADWORK        | 25mm Single lever ceramic cartridge |
|-----------------|-------------------------------------|
| CONNECTIONS     | G1/2"                               |
| UK APPROVALS    | Na                                  |
| OTHER APPROVALS | Na                                  |
| WARRANTY*       | 15 Years (5 on cartridges)          |