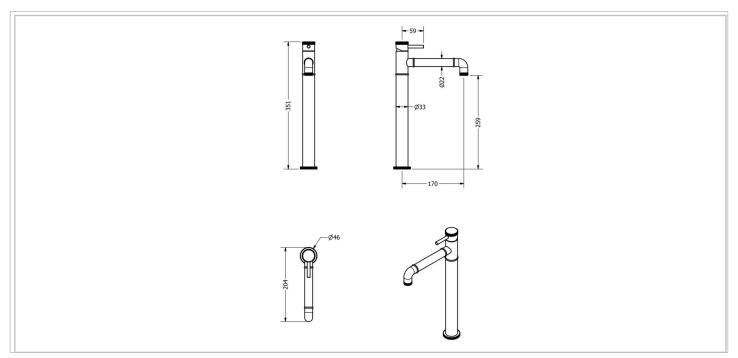

| CODE      |  |  |
|-----------|--|--|
| PRI112DNC |  |  |

| FINISH | APPLICATION    | MIN PRESSURE |
|--------|----------------|--------------|
| Chrome | Electroplating | 1.0 bar      |

| HEADWORK        | 25mm Single lever ceramic cartridge |
|-----------------|-------------------------------------|
| CONNECTIONS     | G1/2"                               |
| UK APPROVALS    | Na                                  |
| OTHER APPROVALS | Na                                  |
| WARRANTY*       | 15 Years (5 on cartridges)          |